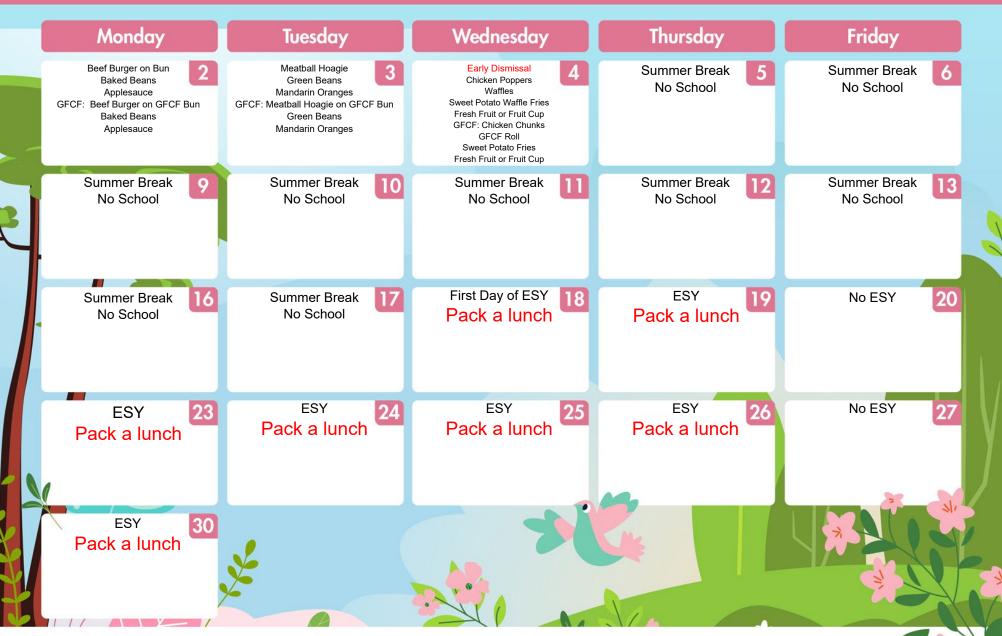

## JUNE 2025 The Day School

Menu subject to change without notice. Please Circle purchase days and return to homeroom teacher ASAP meals are purchased 2 weeks in advance. **White and Chocolate milk and apple juice available** 